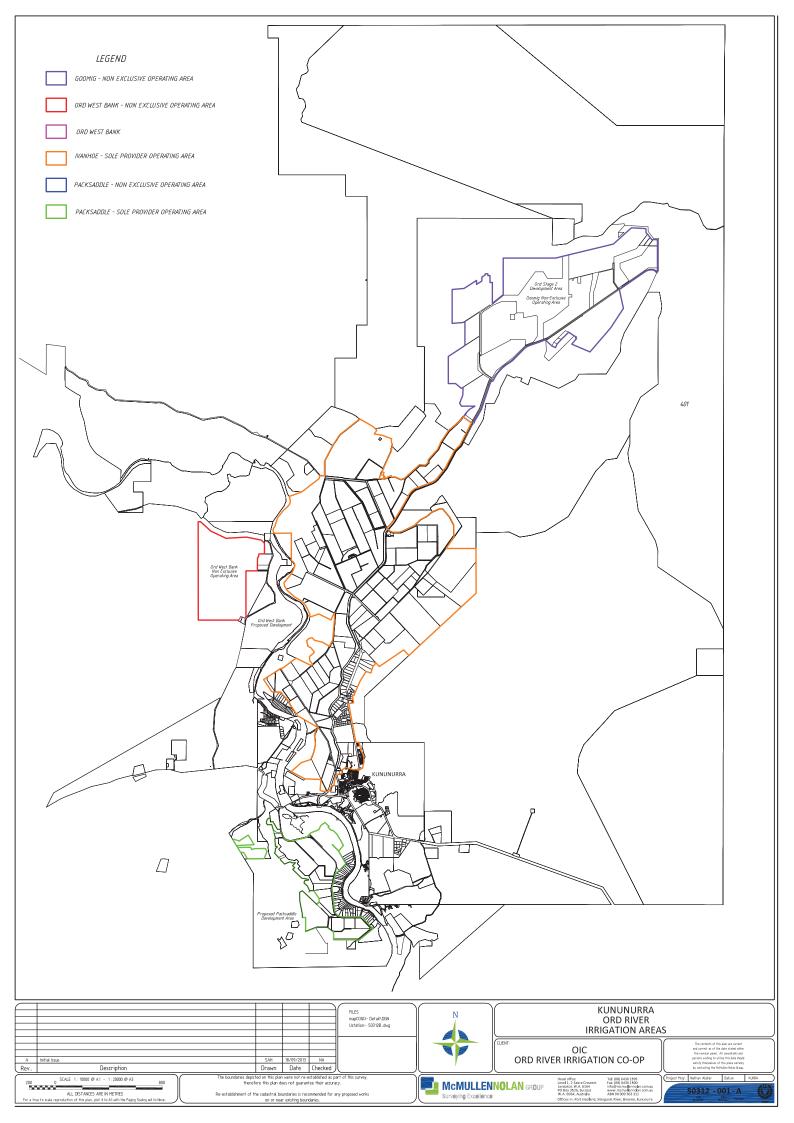

| Amendment Details                          |                                                                                                                                                                                                 |
|--------------------------------------------|-------------------------------------------------------------------------------------------------------------------------------------------------------------------------------------------------|
| Licence No                                 | 37                                                                                                                                                                                              |
| Reason for and Details of the<br>Amendment | OIC wishes to extend the operating boundaries of our water services operating licence to incorporate areas of future non potable irrigation and water supply markets.                           |
|                                            | OIC intend to incorporate 4 stages within the one amendment consistsing of:                                                                                                                     |
|                                            | 1 January 2014 - Licence amended to extend the boundaries of service within the existing Ivanhoe Operating Area to include Ord East Bank Development and South East Mulligans Lagoon land area. |
|                                            | 1 January 2014 - Licence amended to extend the boundaries of service to include Goomig Operating Area of approximately 7,400ha of additional land.                                              |
|                                            | 1 January 2015 - Licence amended to extend the boundaries of service to include the Packsaddle Development Area of approximately 600ha of additional land.                                      |
|                                            | 1 January 2016 - Licence amended to extend the boundaries of service to include Ord West Bank Proposed Development of approximately 1,500ha of additional land.                                 |
|                                            |                                                                                                                                                                                                 |
|                                            |                                                                                                                                                                                                 |
|                                            |                                                                                                                                                                                                 |
|                                            |                                                                                                                                                                                                 |
|                                            |                                                                                                                                                                                                 |
|                                            |                                                                                                                                                                                                 |
|                                            |                                                                                                                                                                                                 |
|                                            |                                                                                                                                                                                                 |
|                                            |                                                                                                                                                                                                 |
|                                            |                                                                                                                                                                                                 |
|                                            |                                                                                                                                                                                                 |
|                                            |                                                                                                                                                                                                 |
|                                            |                                                                                                                                                                                                 |
|                                            | Note: Add more space as necessary                                                                                                                                                               |