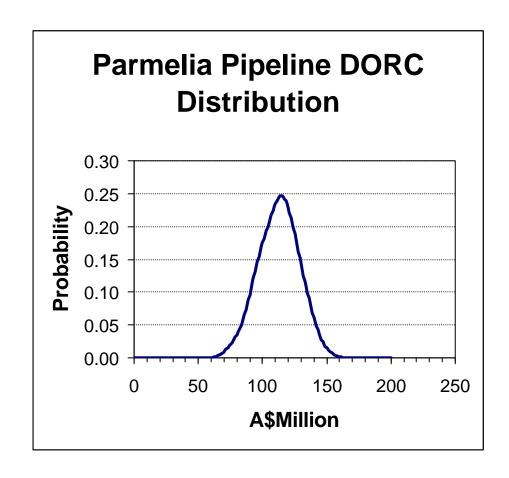

| ITEM                                  | ADDITIONAL INFORMATION                                                                                                                                                                                         |  |
|---------------------------------------|----------------------------------------------------------------------------------------------------------------------------------------------------------------------------------------------------------------|--|
| Capital base                          | values for capital base are defined as being probabilistic in                                                                                                                                                  |  |
| and total                             | nature and total revenue is the result of a probabilistic                                                                                                                                                      |  |
| revenue                               | calculation, see AAI 7.5.4.7 and 7.5.4.5; therefore it is                                                                                                                                                      |  |
|                                       | inconsistent to seek or utilise deterministic values for                                                                                                                                                       |  |
| 0 1                                   | intermediate results in the tariff calculation process                                                                                                                                                         |  |
| Current or constant dollars           | 1999 dollars, see AAI 7.4.5.6, 7.5.4.8                                                                                                                                                                         |  |
| Initial Capital<br>Base:              |                                                                                                                                                                                                                |  |
| RC & ORC for asset classes            | minimum: lumped costs from Venton, see AAI 4.1.3.2, Vento 1996 (reference: AAI Appendix D) typical: mid point, see AAI 4.5 maximum: see table "ORC Asset Class Breakdown" below (extends AAI 4.1.3.2, 4.1.3.3) |  |
| remaining lives                       | defined as probabilistic distribution, see AAI 7.5.4.7; comments above on probabilistic methodology apply                                                                                                      |  |
| DORC values                           | DORC is calculated probabilistically, see AAI 7.5.4.7; see graph "Parmelia Pipeline DORC Distribution" below; comments above on probabilistic methodology apply                                                |  |
| DAC values                            | privileged information                                                                                                                                                                                         |  |
| past & future<br>prices &<br>revenues | privileged information                                                                                                                                                                                         |  |
| purchase price                        | privileged information                                                                                                                                                                                         |  |
| CAPEX and OPEX                        | commercial in confidence                                                                                                                                                                                       |  |
| Regulated and unregulated assets      | see AAI 7.3.2; costs separated through time writing and separation of accounts; privileged information                                                                                                         |  |