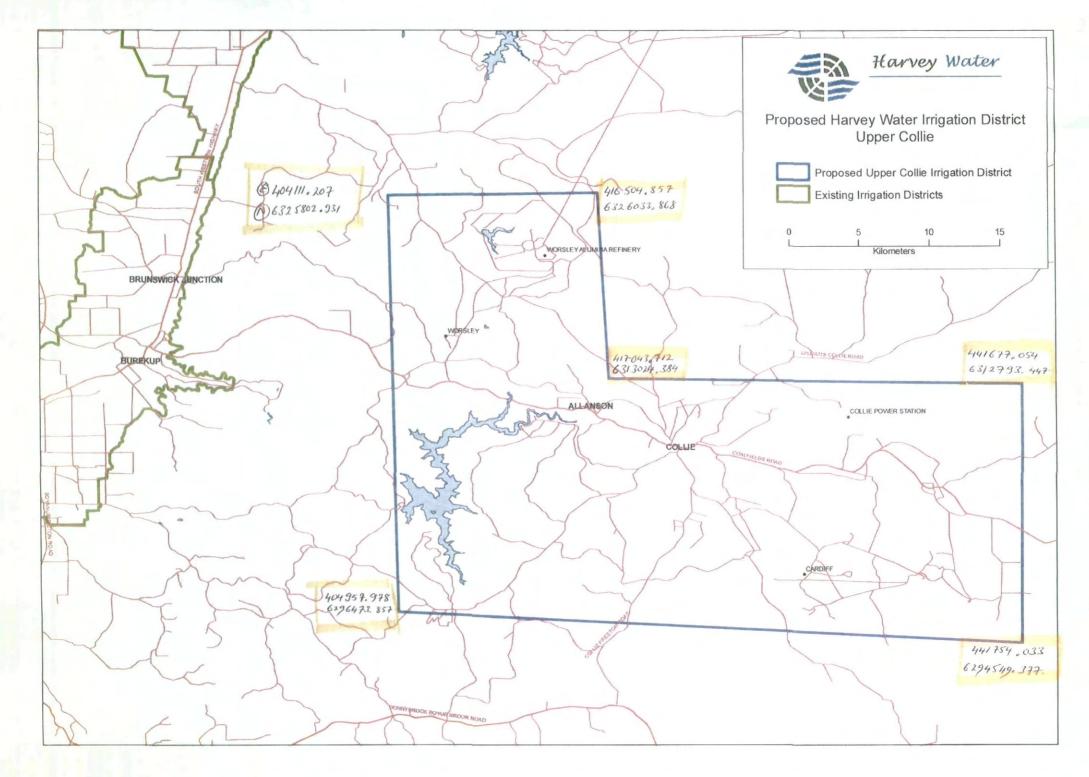

The additional Operating Area in the Upper Collie Basin is requested because Harvey Water has been negotiating with Perdaman Chemicals and Fertilisers for the long term supply of industrial water to their proposed plant which is planned to begin operating in 2013.

Harvey Water has reasoned that there will be a requirement for more industrial water in future in the Upper Collie Basin and rather than restrict the additional Operating Area solely to the PCF plant it is sensible to encompass the known industrial areas and companies as well for this application.

Also attached is a map of the additional operating area sought. It is generally to the east of, but also including, the Wellington dam.

The purpose for the amendment sought is to be able to supply non-potable water to industries in the Shotts Industrial Area just to the east of Collie township and potentially to other industries in the Upper Collie Basin.

Harvey Water has been negotiating with Perdaman Chemicals and Fertilisers (PCF) on the supply of industrial water direct from Wellington dam. Our understanding is that they will take the water from the old Water Corporation supply point on the base of the dam wall which used to supply the Great Southern Towns.

As the water will then be taken to the Shotts Industrial Areas where PCF will be located it is necessary to include that area as well. Harvey Water has taken the prudent option of also extending the area to the east and north to include the power stations there which may conceivably also want water in future.