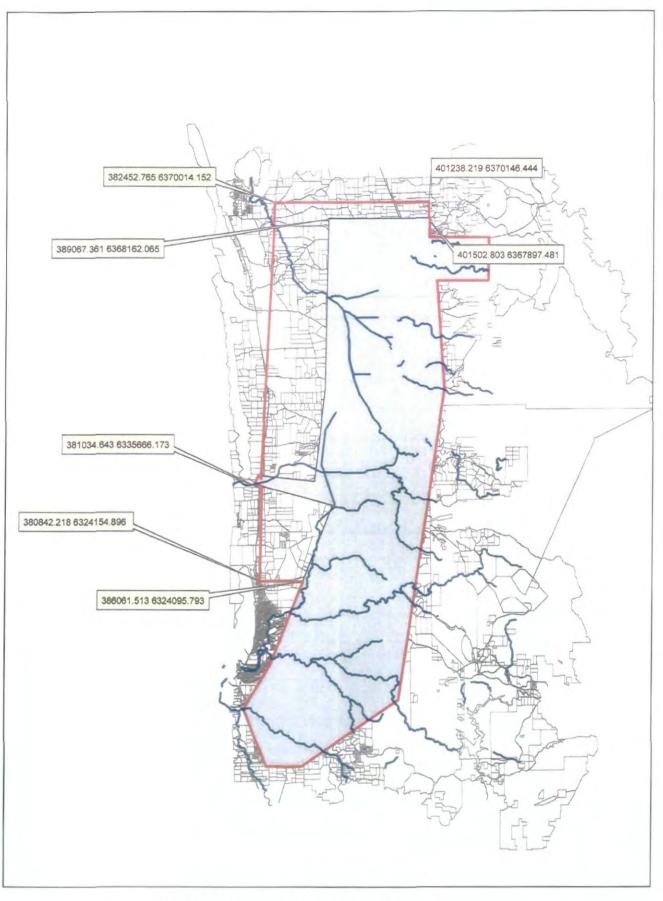

Also attached is a map of the additional operating area sought. It is generally to the east of, but also including, the Wellington dam.

The purpose for the amendment sought is to be able to supply non-potable water to industries in the Shotts Industrial Area just to the east of Collie township and potentially to other industries in the Upper Collie Basin.

Our Surface Water Licence No. SWL 98951 (4) states that the "Location of Water Source is Lot 325 Wellington Forest – Wellington Reservoir." This demonstrates that Harvey Water is permitted to take water from Wellington dam but this is not reflected in our operating area.

Harvey Water has been negotiating with Perdaman Chemicals and Fertilisers (PCF) on the supply of industrial water direct from Wellington dam. Our understanding is that they will take the water from the old Water Corporation supply point on the base of the dam wall which used to supply the Great Southern Towns.

As the water will then be taken to the Shotts Industrial Areas where PCF will be located it is necessary to include that area as well. Harvey Water has taken the prudent option of also extending the area to the east and north to include the power stations there which may conceivably also want water in future.