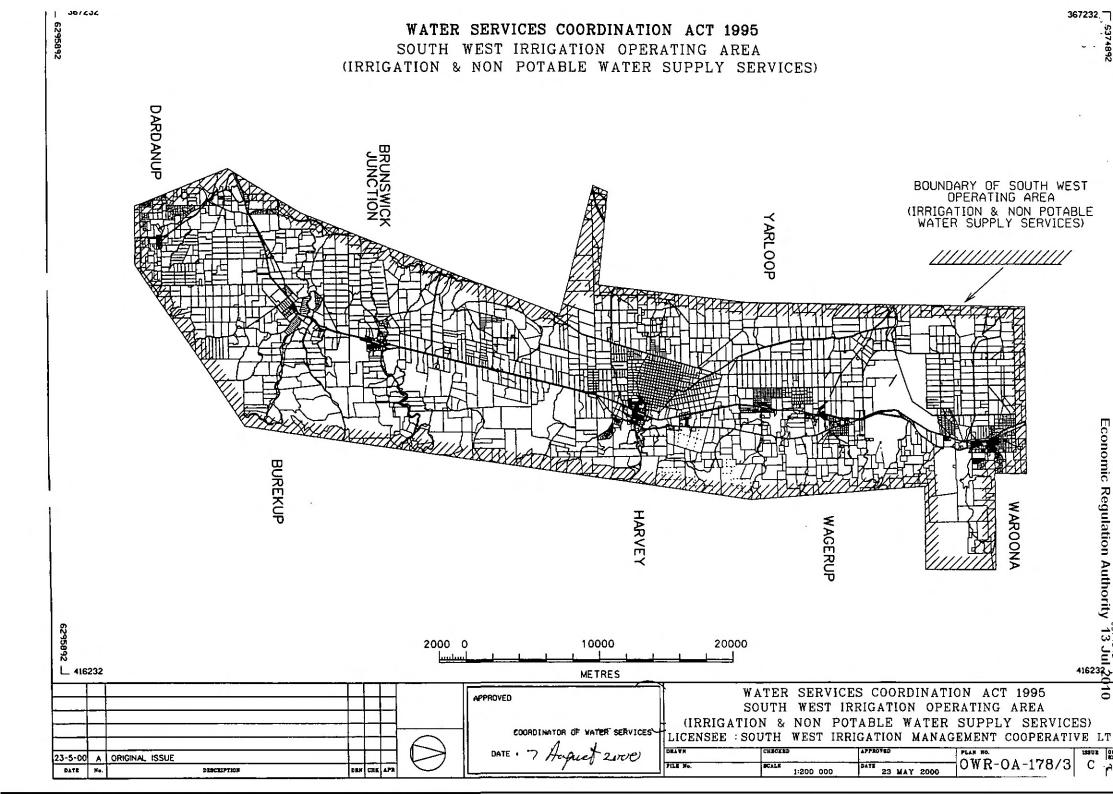

## HARVEY WATER APPLICATION TO AMEND OPERATING LICENCE 31, Version 1.

Harvey Water wishes to amend Operating Licence 31, Version 1 by adding another operating area.

The current operating area, described as OWR-OA-178/3(C), is attached.