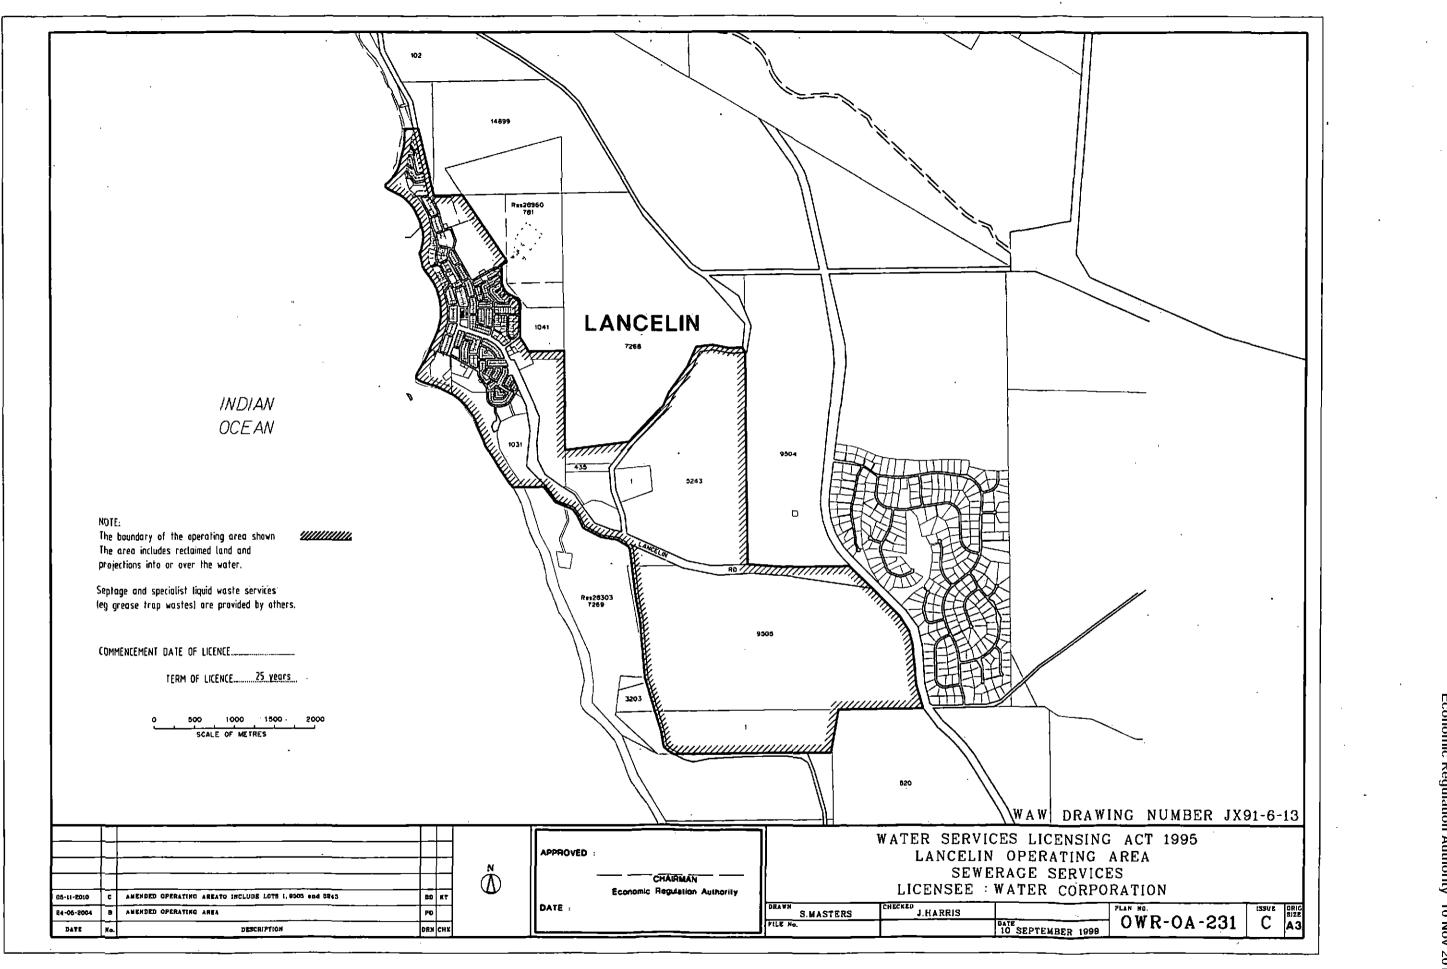

## EXTENSION OF LANCELIN SEWERAGE SERVICES OWR-OA-231B OPERATING AREA

The Water Corporation (Corporation) requests the extension of the Sewerage Services OWR-OA-231B Operating Area in Lancelin.

The Developer of Lot 9505 Lancelin Road, Lancelin has requested the Corporation be the provider of choice for the servicing of approximately 380ha of residential lots and 54ha for light industry/service commercial development.

The land will be developed in stages pending the Western Australian Planning Commission approval.

The Corporation requests the Authority approve the proposed amendment to Sewerage Services OWR-OA-231C Operating Area.