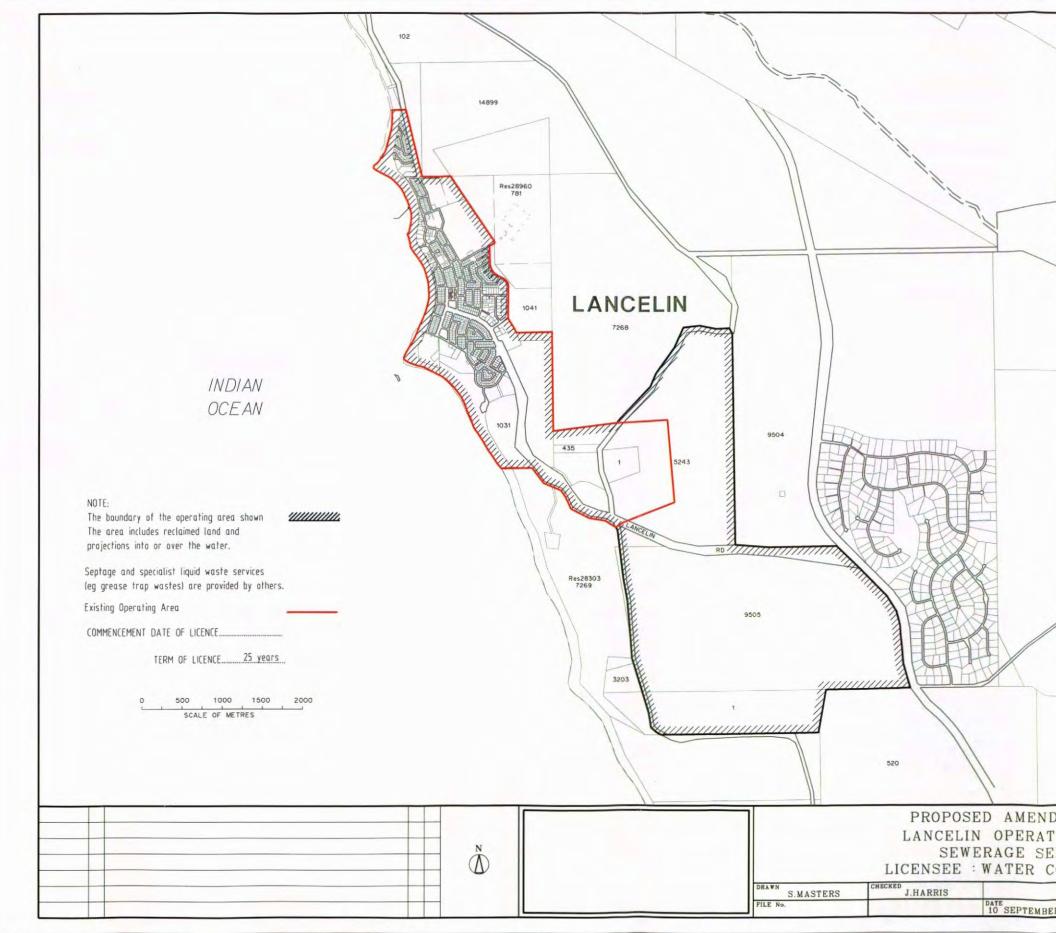

## EXTENSION OF LANCELIN SEWERAGE SERVICES OWR-OA-231B OPERATING AREA

The Water Corporation (Corporation) requests the extension of the Sewerage Services OWR-OA-231B Operating Area in Lancelin.

The Developer of Lot 9505 Lancelin Road, Lancelin has requested the Corporation be the provider of choice for the servicing of approximately 380ha of residential lots and 54ha for light industry/service commercial development.

The land will be developed in stages pending the Western Australian Planning Commission approval.

The Corporation requests the Authority approve the proposed amendment to Sewerage Services OWR-OA-231C Operating Area.